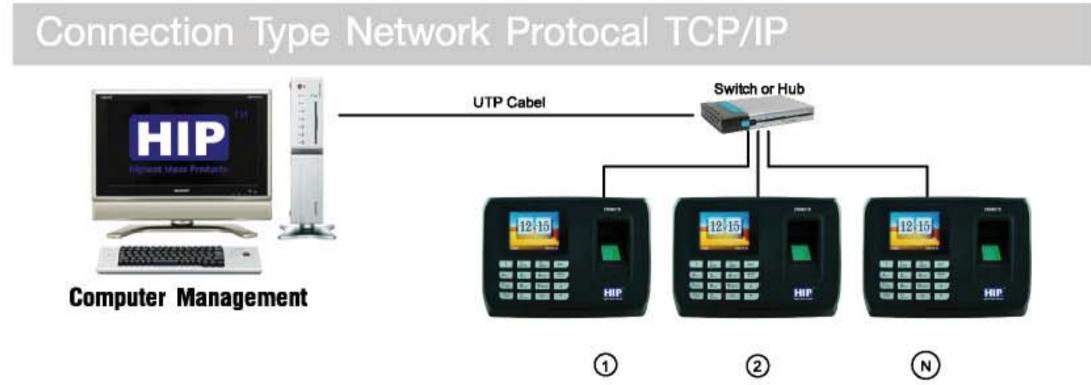

## CMi681S

- 2.8" TFT Graphic Interface
- 6,000 Fingerprint(6,000 ID card)
- 160,000 Record
- Fingerprint/Card/Password/Fingerprint+Card/Fingerprint+Password
- TCP/IP,USB,U disk download
- ID Card
- Access control (downu power)
- Battery back up (working 2 hours)

## **Technical Specification**

| Screen 2.8" TFT Graphic Interface Resolution 320"240 Fingerprint Capacity 6,000 Fingerprint(6,000 ID card) Record Capacity 160000 Record Identification Time <=0.5s" Identification Mode Fingerprint/Card/Password/Fingerprint+Card/Fingerprint+Password Authentication Mode "1:N" Communication Protocols TCP/IP,USB,U disk download Smart Card ID Card Other Function Access control (clow/fu power) Battery back up (working 2 hours) Sechedule Bell (ที่ตัวเครื่อง) Operating Environment Operating Temp:-10 °C ~ +60 °C, Humidity(RH):20%~80% Power DC5V1A Language English,Thai Size 170(L)*120(W)*35(H) MM Optional Features Mifare Card(Option) |                         |                                                                 |
|---------------------------------------------------------------------------------------------------------------------------------------------------------------------------------------------------------------------------------------------------------------------------------------------------------------------------------------------------------------------------------------------------------------------------------------------------------------------------------------------------------------------------------------------------------------------------------------------------------------------------------------------------------|-------------------------|-----------------------------------------------------------------|
| Resolution 320°240  Fingerprint Capacity 6,000 Fingerprint(6,000 ID card)  Record Capacity 160000 Record  Identification Time <=0.5s"  Identification Mode Fingerprint/Card/Password/Fingerprint+Card/Fingerprint+Password  Authentication Mode "1:N"  Communication Protocols TCP/IP,USB,U disk download  Smart Card ID Card  Other Function Access control (ciownu power)  Battery back up (working 2 hours)  Sechedule Bell (ricionsion)  Operating Environment Operating Temp:-10°C ~ +60°C,  Humidity(RH):20%~80%  Power DC5V1A  Language English,Thai  Size 170(L)*120(W)*35(H) MM                                                                | Model                   | CMi681S                                                         |
| Fingerprint Capacity 6,000 Fingerprint(6,000 ID card)  Record Capacity 160000 Record  Identification Time <=0.5s"  Identification Mode Fingerprint/Card/Password/Fingerprint+Card/Fingerprint+Password  Authentication Mode "1:N"  Communication Protocols TCP/IP,USB,U disk download  Smart Card ID Card  Other Function Access control (clownu power)  Battery back up (working 2 hours)  Sechedule Bell (ricionsion)  Operating Environment Operating Temp:-10 °C ~ +60 °C,  Humidity(RH):20%~80%  Power DC5V1A  Language English,Thai  Size 170(L)*120(W)*35(H) MM                                                                                  | Screen                  | 2.8" TFT Graphic Interface                                      |
| Record Capacity   160000 Record   Identification Time   <=0.5s"     Identification Mode   Fingerprint/Card/Password/Fingerprint+Card/Fingerprint+Password     Authentication Mode   "1:N"     Communication Protocols   TCP/IP,USB,U disk download     Smart Card   ID Card     Other Function   Access control (downu power)     Battery back up (working 2 hours)     Sechedule Bell (name)   Card     Operating Environment   Operating Temp:-10 Card     Power   DC5V1A     Language   English,Thai     Size   170(L)*120(W)*35(H) MM                                                                                                               | Resolution              | 320*240                                                         |
| Identification Time                                                                                                                                                                                                                                                                                                                                                                                                                                                                                                                                                                                                                                     | Fingerprint Capacity    | 6,000 Fingerprint(6,000 ID card)                                |
| Identification Mode                                                                                                                                                                                                                                                                                                                                                                                                                                                                                                                                                                                                                                     | Record Capacity         | 160000 Record                                                   |
| Authentication Mode "1:N"  Communication Protocols TCP/IP,USB,U disk download  Smart Card ID Card  Other Function Access control (ciowiu power)  Battery back up (working 2 hours)  Sechedule Bell (ricioinsou)  Operating Environment Operating Temp:-10 °C ~ +60 °C,  Humidity(RH):20%~80%  Power DC5V1A  Language English,Thai  Size 170(L)*120(W)*35(H) MM                                                                                                                                                                                                                                                                                          | Identification Time     | <=0.5s"                                                         |
| TCP/IP,USB,U disk download Smart Card ID Card Other Function Access control (ciowinu power) Battery back up (working 2 hours) Sechedule Bell (ที่ตัวเครื่อง) Operating Environment Operating Temp:-10 °C ~ +60 °C, Humidity(RH):20%~80% Power DC5V1A Language English,Thai Size 170(L)*120(W)*35(H) MM                                                                                                                                                                                                                                                                                                                                                  | Identification Mode     | Fingerprint/Card/Password/Fingerprint+Card/Fingerprint+Password |
| Smart Card Other Function Access control (ciowiu power) Battery back up (working 2 hours) Sechedule Bell (ที่ตัวเครื่อง) Operating Environment Operating Temp:-10 °C ~ +60 °C, Humidity(RH):20%~80% Power DC5V1A Language English,Thai Size 170(L)*120(W)*35(H) MM                                                                                                                                                                                                                                                                                                                                                                                      | Authentication Mode     | "1:N"                                                           |
| Other Function Access control (ต่อพ่าน power) Battery back up (working 2 hours) Sechedule Bell (ที่ตัวเครื่อง) Operating Environment Operating Temp:-10 °C ~ +60 °C, Humidity(RH):20%~80% Power DC5V1A Language English,Thai Size 170(L)*120(W)*35(H) MM                                                                                                                                                                                                                                                                                                                                                                                                | Communication Protocols | TCP/IP,USB,U disk download                                      |
| Battery back up (working 2 hours) Sechedule Bell (ที่ตัวเครื่อง)  Operating Environment Operating Temp:-10 °C ~ +60 °C, Humidity(RH):20%~80%  Power DC5V1A Language English,Thai Size 170(L)*120(W)*35(H) MM                                                                                                                                                                                                                                                                                                                                                                                                                                            | Smart Card              | ID Card                                                         |
| Sechedule Bell (ที่ตัวเครื่อง)  Operating Environment Operating Temp:-10 °C ~ +60 °C, Humidity(RH):20%~80%  Power DC5V1A Language English,Thai Size 170(L)*120(W)*35(H) MM                                                                                                                                                                                                                                                                                                                                                                                                                                                                              | Other Function          | Access control (downu power)                                    |
| Operating Environment Operating Temp:-10 °C ~ +60 °C, Humidity(RH):20%~80%  Power DC5V1A Language English,Thai Size 170(L)*120(W)*35(H) MM                                                                                                                                                                                                                                                                                                                                                                                                                                                                                                              |                         | Battery back up (working 2 hours)                               |
| Humidity(RH):20%~80%  Power DC5V1A  Language English,Thai  Size 170(L)*120(W)*35(H) MM                                                                                                                                                                                                                                                                                                                                                                                                                                                                                                                                                                  |                         | Sechedule Bell (ที่ตัวเครื่อง)                                  |
| Power DC5V1A  Language English,Thai  Size 170(L)*120(W)*35(H) MM                                                                                                                                                                                                                                                                                                                                                                                                                                                                                                                                                                                        | Operating Environment   | Operating Temp:-10°C ~ +60°C,                                   |
| Language English,Thai Size 170(L)*120(W)*35(H) MM                                                                                                                                                                                                                                                                                                                                                                                                                                                                                                                                                                                                       |                         | Humidity(RH):20%~80%                                            |
| Size 170(L)*120(W)*35(H) MM                                                                                                                                                                                                                                                                                                                                                                                                                                                                                                                                                                                                                             | Power                   | DC5V1A                                                          |
|                                                                                                                                                                                                                                                                                                                                                                                                                                                                                                                                                                                                                                                         | Language                | English,Thai                                                    |
| Optional Features Mifare Card(Option)                                                                                                                                                                                                                                                                                                                                                                                                                                                                                                                                                                                                                   | Size                    | 170(L)*120(W)*35(H) MM                                          |
|                                                                                                                                                                                                                                                                                                                                                                                                                                                                                                                                                                                                                                                         | Optional Features       | Mifare Card(Option)                                             |