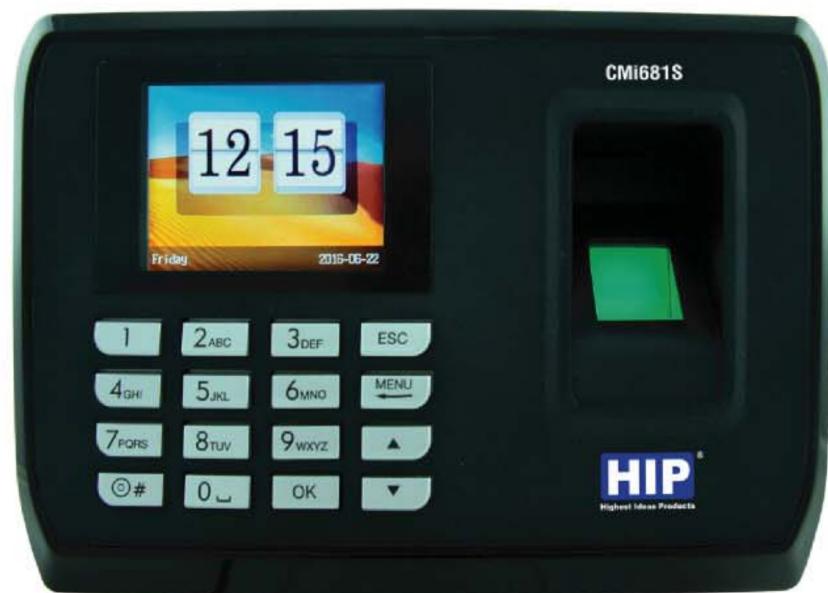

MODEL:

## CMi681S

- 2.8" TFT Graphic Interface
- 6,000 Fingerprint(6,000 ID card)
- 160,000 Record
- Fingerprint/Card/Password/Fingerprint+Card/Fingerprint+Password
- TCP/IP,USB,U disk download
- ID Card
- Access control (downu power)
- Battery back up (working 2 hours)