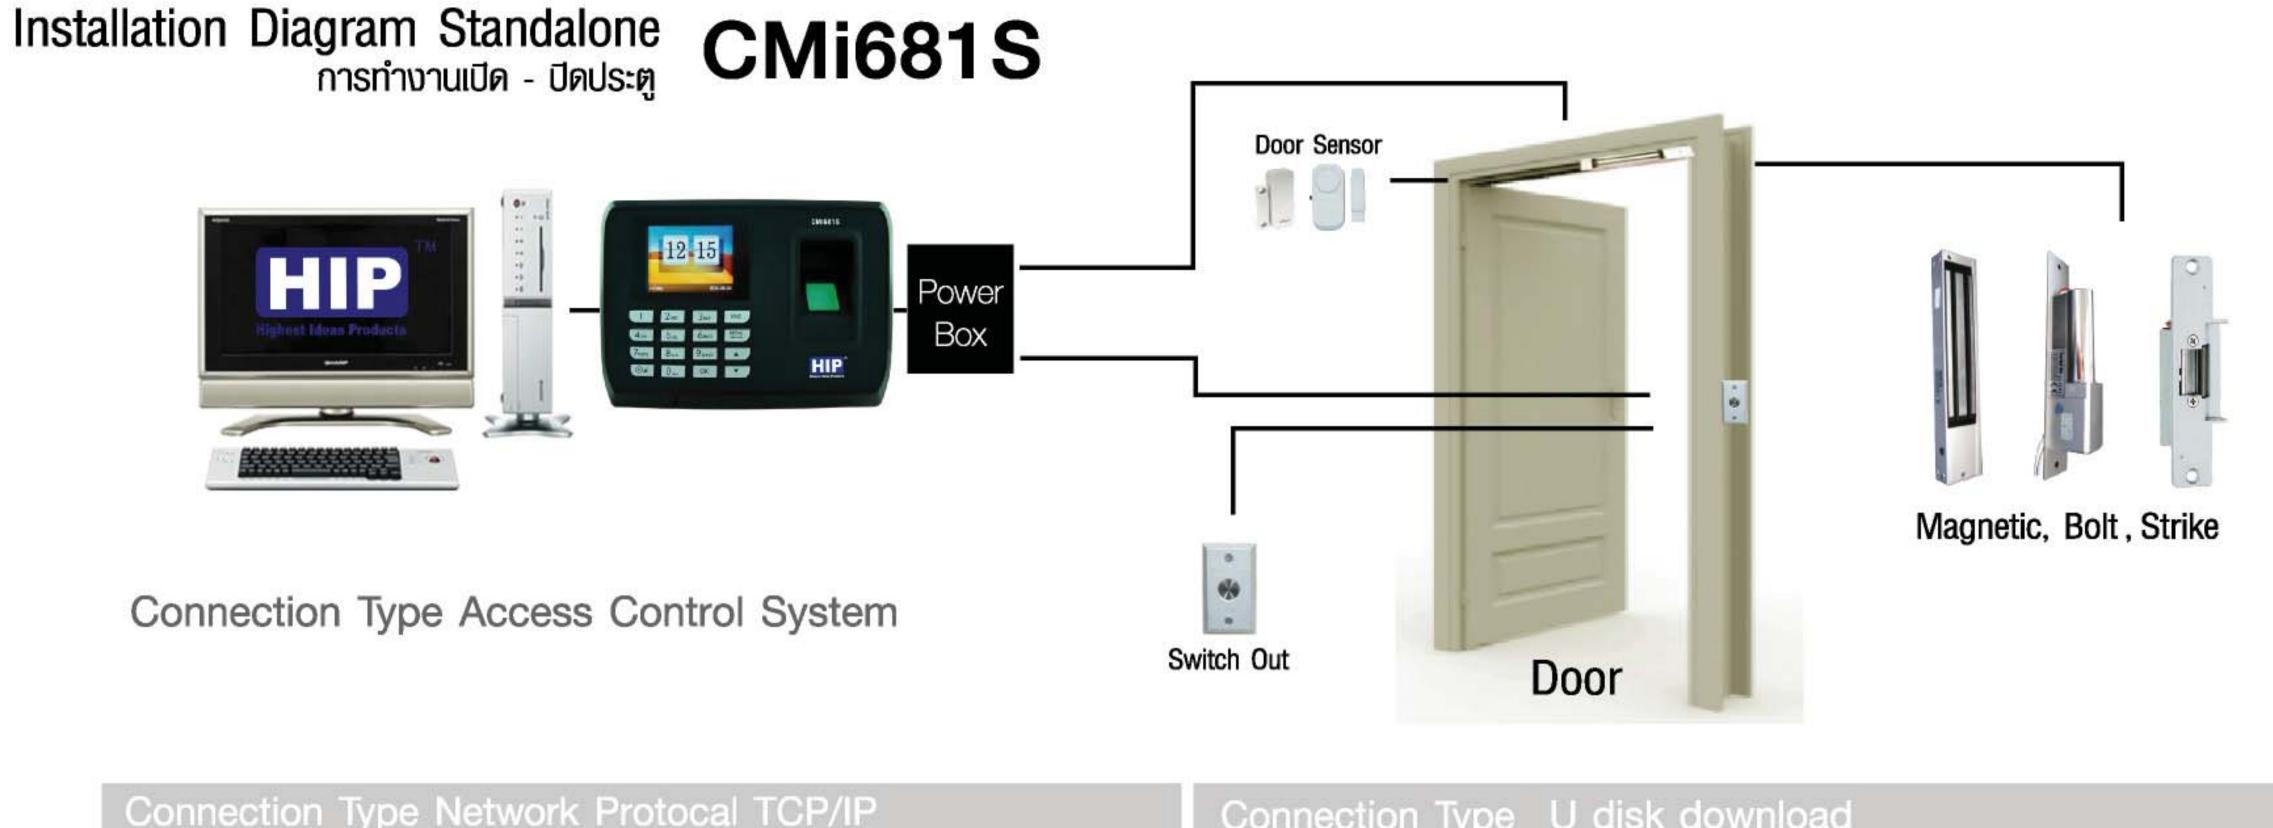

## CMi681S

- 2.8" TFT Graphic Interface
- 6,000 Fingerprint(6,000 ID card)
- 160,000 Record
- Fingerprint/Card/Password/Fingerprint+Card/Fingerprint+Password
- TCP/IP,USB,U disk download
- ID Card
- Access control (downu power)
- Battery back up (working 2 hours)

## **Technical Specification**

| Screen 2.8" TFT Graphic Interface Resolution 320"240 Fingerprint Capacity 6,000 Fingerprint(6,000 ID card) Record Capacity 160000 Record Identification Time <=0.5s" Identification Mode Fingerprint/Card/Password/Fingerprint+Card/Fingerprint+Password Authentication Mode "1:N" Communication Protocols TCP/IP,USB,U disk download Smart Card ID Card Other Function Access control (clow/fu power) Battery back up (working 2 hours) Sechedule Bell (ที่ตัวเครื่อง) Operating Environment Operating Temp:-10 °C ~ +60 °C, Humidity(RH):20%~80% Power DC5V1A Language English,Thai Size 170(L)*120(W)*35(H) MM Optional Features Mifare Card(Option) |                         |                                                                 |
|---------------------------------------------------------------------------------------------------------------------------------------------------------------------------------------------------------------------------------------------------------------------------------------------------------------------------------------------------------------------------------------------------------------------------------------------------------------------------------------------------------------------------------------------------------------------------------------------------------------------------------------------------------|-------------------------|-----------------------------------------------------------------|
| Resolution 320°240  Fingerprint Capacity 6,000 Fingerprint(6,000 ID card)  Record Capacity 160000 Record  Identification Time <=0.5s"  Identification Mode Fingerprint/Card/Password/Fingerprint+Card/Fingerprint+Password  Authentication Mode "1:N"  Communication Protocols TCP/IP,USB,U disk download  Smart Card ID Card  Other Function Access control (ciownu power)  Battery back up (working 2 hours)  Sechedule Bell (ricionsion)  Operating Environment Operating Temp:-10°C ~ +60°C,  Humidity(RH):20%~80%  Power DC5V1A  Language English,Thai  Size 170(L)*120(W)*35(H) MM                                                                | Model                   | CMi681S                                                         |
| Fingerprint Capacity 6,000 Fingerprint(6,000 ID card)  Record Capacity 160000 Record  Identification Time <=0.5s"  Identification Mode Fingerprint/Card/Password/Fingerprint+Card/Fingerprint+Password  Authentication Mode "1:N"  Communication Protocols TCP/IP,USB,U disk download  Smart Card ID Card  Other Function Access control (clownu power)  Battery back up (working 2 hours)  Sechedule Bell (ricionsion)  Operating Environment Operating Temp:-10 °C ~ +60 °C,  Humidity(RH):20%~80%  Power DC5V1A  Language English,Thai  Size 170(L)*120(W)*35(H) MM                                                                                  | Screen                  | 2.8" TFT Graphic Interface                                      |
| Record Capacity   160000 Record   Identification Time   <=0.5s"     Identification Mode   Fingerprint/Card/Password/Fingerprint+Card/Fingerprint+Password     Authentication Mode   "1:N"     Communication Protocols   TCP/IP,USB,U disk download     Smart Card   ID Card     Other Function   Access control (downu power)     Battery back up (working 2 hours)     Sechedule Bell (name)   Card     Operating Environment   Operating Temp:-10 Card     Power   DC5V1A     Language   English,Thai     Size   170(L)*120(W)*35(H) MM                                                                                                               | Resolution              | 320*240                                                         |
| Identification Time                                                                                                                                                                                                                                                                                                                                                                                                                                                                                                                                                                                                                                     | Fingerprint Capacity    | 6,000 Fingerprint(6,000 ID card)                                |
| Identification Mode                                                                                                                                                                                                                                                                                                                                                                                                                                                                                                                                                                                                                                     | Record Capacity         | 160000 Record                                                   |
| Authentication Mode "1:N"  Communication Protocols TCP/IP,USB,U disk download  Smart Card ID Card  Other Function Access control (ciowiu power)  Battery back up (working 2 hours)  Sechedule Bell (ricioinsou)  Operating Environment Operating Temp:-10 °C ~ +60 °C,  Humidity(RH):20%~80%  Power DC5V1A  Language English,Thai  Size 170(L)*120(W)*35(H) MM                                                                                                                                                                                                                                                                                          | Identification Time     | <=0.5s"                                                         |
| TCP/IP,USB,U disk download Smart Card ID Card Other Function Access control (ciowinu power) Battery back up (working 2 hours) Sechedule Bell (ที่ตัวเครื่อง) Operating Environment Operating Temp:-10 °C ~ +60 °C, Humidity(RH):20%~80% Power DC5V1A Language English,Thai Size 170(L)*120(W)*35(H) MM                                                                                                                                                                                                                                                                                                                                                  | Identification Mode     | Fingerprint/Card/Password/Fingerprint+Card/Fingerprint+Password |
| Smart Card Other Function Access control (ciowiu power) Battery back up (working 2 hours) Sechedule Bell (ที่ตัวเครื่อง) Operating Environment Operating Temp:-10 °C ~ +60 °C, Humidity(RH):20%~80% Power DC5V1A Language English,Thai Size 170(L)*120(W)*35(H) MM                                                                                                                                                                                                                                                                                                                                                                                      | Authentication Mode     | "1:N"                                                           |
| Other Function Access control (ต่อพ่าน power) Battery back up (working 2 hours) Sechedule Bell (ที่ตัวเครื่อง) Operating Environment Operating Temp:-10 °C ~ +60 °C, Humidity(RH):20%~80% Power DC5V1A Language English,Thai Size 170(L)*120(W)*35(H) MM                                                                                                                                                                                                                                                                                                                                                                                                | Communication Protocols | TCP/IP,USB,U disk download                                      |
| Battery back up (working 2 hours) Sechedule Bell (ที่ตัวเครื่อง)  Operating Environment Operating Temp:-10 °C ~ +60 °C, Humidity(RH):20%~80%  Power DC5V1A Language English,Thai Size 170(L)*120(W)*35(H) MM                                                                                                                                                                                                                                                                                                                                                                                                                                            | Smart Card              | ID Card                                                         |
| Sechedule Bell (ที่ตัวเครื่อง)  Operating Environment Operating Temp:-10 °C ~ +60 °C, Humidity(RH):20%~80%  Power DC5V1A Language English,Thai Size 170(L)*120(W)*35(H) MM                                                                                                                                                                                                                                                                                                                                                                                                                                                                              | Other Function          | Access control (downu power)                                    |
| Operating Environment Operating Temp:-10 °C ~ +60 °C, Humidity(RH):20%~80%  Power DC5V1A Language English,Thai Size 170(L)*120(W)*35(H) MM                                                                                                                                                                                                                                                                                                                                                                                                                                                                                                              |                         | Battery back up (working 2 hours)                               |
| Humidity(RH):20%~80%  Power DC5V1A  Language English,Thai  Size 170(L)*120(W)*35(H) MM                                                                                                                                                                                                                                                                                                                                                                                                                                                                                                                                                                  |                         | Sechedule Bell (ที่ตัวเครื่อง)                                  |
| Power DC5V1A  Language English,Thai  Size 170(L)*120(W)*35(H) MM                                                                                                                                                                                                                                                                                                                                                                                                                                                                                                                                                                                        | Operating Environment   | Operating Temp:-10°C ~ +60°C,                                   |
| Language English,Thai Size 170(L)*120(W)*35(H) MM                                                                                                                                                                                                                                                                                                                                                                                                                                                                                                                                                                                                       |                         | Humidity(RH):20%~80%                                            |
| Size 170(L)*120(W)*35(H) MM                                                                                                                                                                                                                                                                                                                                                                                                                                                                                                                                                                                                                             | Power                   | DC5V1A                                                          |
|                                                                                                                                                                                                                                                                                                                                                                                                                                                                                                                                                                                                                                                         | Language                | English,Thai                                                    |
| Optional Features Mifare Card(Option)                                                                                                                                                                                                                                                                                                                                                                                                                                                                                                                                                                                                                   | Size                    | 170(L)*120(W)*35(H) MM                                          |
|                                                                                                                                                                                                                                                                                                                                                                                                                                                                                                                                                                                                                                                         | Optional Features       | Mifare Card(Option)                                             |