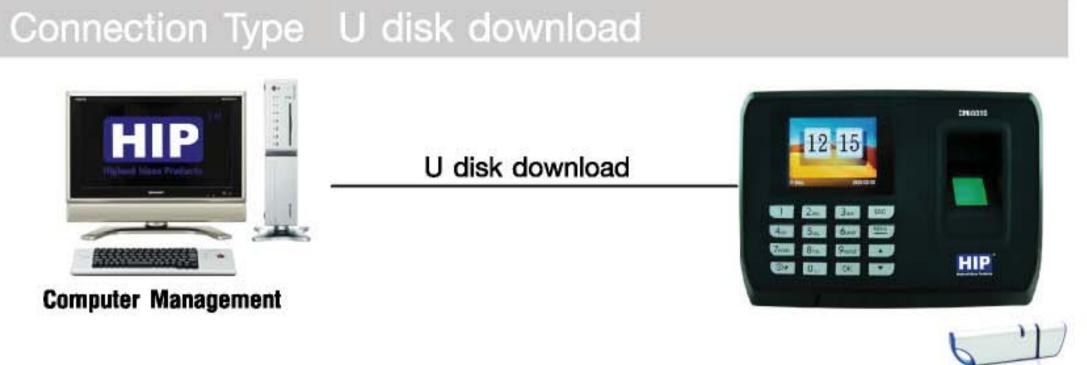

## CMi681S

- 2.8" TFT Graphic Interface
- 6,000 Fingerprint(6,000 ID card)
- 160,000 Record
- Fingerprint/Card/Password/Fingerprint+Card/Fingerprint+Password
- TCP/IP,USB,U disk download
- ID Card
- Access control (downu power)
- Battery back up (working 2 hours)

## **Technical Specification**

| Screen 2.8" TFT Graphic Interface Resolution 320"240 Fingerprint Capacity 6,000 Fingerprint(6,000 ID card) Record Capacity 160000 Record Identification Time <=0.5s" Identification Mode Fingerprint/Card/Password/Fingerprint+Card/Fingerprint+Password Authentication Mode "1:N" Communication Protocols TCP/IP,USB,U disk download Smart Card ID Card Other Function Access control (clow/fu power) Battery back up (working 2 hours) Sechedule Bell (ที่ตัวเครื่อง) Operating Environment Operating Temp:-10 °C ~ +60 °C, Humidity(RH):20%~80% Power DC5V1A Language English,Thai Size 170(L)*120(W)*35(H) MM Optional Features Mifare Card(Option) |                         |                                                                 |
|---------------------------------------------------------------------------------------------------------------------------------------------------------------------------------------------------------------------------------------------------------------------------------------------------------------------------------------------------------------------------------------------------------------------------------------------------------------------------------------------------------------------------------------------------------------------------------------------------------------------------------------------------------|-------------------------|-----------------------------------------------------------------|
| Resolution 320°240  Fingerprint Capacity 6,000 Fingerprint(6,000 ID card)  Record Capacity 160000 Record  Identification Time <=0.5s"  Identification Mode Fingerprint/Card/Password/Fingerprint+Card/Fingerprint+Password  Authentication Mode "1:N"  Communication Protocols TCP/IP,USB,U disk download  Smart Card ID Card  Other Function Access control (ciownu power)  Battery back up (working 2 hours)  Sechedule Bell (ricionsion)  Operating Environment Operating Temp:-10°C ~ +60°C,  Humidity(RH):20%~80%  Power DC5V1A  Language English,Thai  Size 170(L)*120(W)*35(H) MM                                                                | Model                   | CMi681S                                                         |
| Fingerprint Capacity 6,000 Fingerprint(6,000 ID card)  Record Capacity 160000 Record  Identification Time <=0.5s"  Identification Mode Fingerprint/Card/Password/Fingerprint+Card/Fingerprint+Password  Authentication Mode "1:N"  Communication Protocols TCP/IP,USB,U disk download  Smart Card ID Card  Other Function Access control (clownu power)  Battery back up (working 2 hours)  Sechedule Bell (ricionsion)  Operating Environment Operating Temp:-10 °C ~ +60 °C,  Humidity(RH):20%~80%  Power DC5V1A  Language English,Thai  Size 170(L)*120(W)*35(H) MM                                                                                  | Screen                  | 2.8" TFT Graphic Interface                                      |
| Record Capacity   160000 Record   Identification Time   <=0.5s"     Identification Mode   Fingerprint/Card/Password/Fingerprint+Card/Fingerprint+Password     Authentication Mode   "1:N"     Communication Protocols   TCP/IP,USB,U disk download     Smart Card   ID Card     Other Function   Access control (downu power)     Battery back up (working 2 hours)     Sechedule Bell (name)   Card     Operating Environment   Operating Temp:-10 Card     Power   DC5V1A     Language   English,Thai     Size   170(L)*120(W)*35(H) MM                                                                                                               | Resolution              | 320*240                                                         |
| Identification Time                                                                                                                                                                                                                                                                                                                                                                                                                                                                                                                                                                                                                                     | Fingerprint Capacity    | 6,000 Fingerprint(6,000 ID card)                                |
| Identification Mode                                                                                                                                                                                                                                                                                                                                                                                                                                                                                                                                                                                                                                     | Record Capacity         | 160000 Record                                                   |
| Authentication Mode "1:N"  Communication Protocols TCP/IP,USB,U disk download  Smart Card ID Card  Other Function Access control (ciowiu power)  Battery back up (working 2 hours)  Sechedule Bell (ricioinsou)  Operating Environment Operating Temp:-10 °C ~ +60 °C,  Humidity(RH):20%~80%  Power DC5V1A  Language English,Thai  Size 170(L)*120(W)*35(H) MM                                                                                                                                                                                                                                                                                          | Identification Time     | <=0.5s"                                                         |
| TCP/IP,USB,U disk download Smart Card ID Card Other Function Access control (ciowinu power) Battery back up (working 2 hours) Sechedule Bell (ที่ตัวเครื่อง) Operating Environment Operating Temp:-10 °C ~ +60 °C, Humidity(RH):20%~80% Power DC5V1A Language English,Thai Size 170(L)*120(W)*35(H) MM                                                                                                                                                                                                                                                                                                                                                  | Identification Mode     | Fingerprint/Card/Password/Fingerprint+Card/Fingerprint+Password |
| Smart Card Other Function Access control (ciowiu power) Battery back up (working 2 hours) Sechedule Bell (ที่ตัวเครื่อง) Operating Environment Operating Temp:-10 °C ~ +60 °C, Humidity(RH):20%~80% Power DC5V1A Language English,Thai Size 170(L)*120(W)*35(H) MM                                                                                                                                                                                                                                                                                                                                                                                      | Authentication Mode     | "1:N"                                                           |
| Other Function Access control (ต่อพ่าน power) Battery back up (working 2 hours) Sechedule Bell (ที่ตัวเครื่อง) Operating Environment Operating Temp:-10 °C ~ +60 °C, Humidity(RH):20%~80% Power DC5V1A Language English,Thai Size 170(L)*120(W)*35(H) MM                                                                                                                                                                                                                                                                                                                                                                                                | Communication Protocols | TCP/IP,USB,U disk download                                      |
| Battery back up (working 2 hours) Sechedule Bell (ที่ตัวเครื่อง)  Operating Environment Operating Temp:-10 °C ~ +60 °C, Humidity(RH):20%~80%  Power DC5V1A Language English,Thai Size 170(L)*120(W)*35(H) MM                                                                                                                                                                                                                                                                                                                                                                                                                                            | Smart Card              | ID Card                                                         |
| Sechedule Bell (ที่ตัวเครื่อง)  Operating Environment Operating Temp:-10 °C ~ +60 °C, Humidity(RH):20%~80%  Power DC5V1A Language English,Thai Size 170(L)*120(W)*35(H) MM                                                                                                                                                                                                                                                                                                                                                                                                                                                                              | Other Function          | Access control (downu power)                                    |
| Operating Environment Operating Temp:-10 °C ~ +60 °C, Humidity(RH):20%~80%  Power DC5V1A Language English,Thai Size 170(L)*120(W)*35(H) MM                                                                                                                                                                                                                                                                                                                                                                                                                                                                                                              |                         | Battery back up (working 2 hours)                               |
| Humidity(RH):20%~80%  Power DC5V1A  Language English,Thai  Size 170(L)*120(W)*35(H) MM                                                                                                                                                                                                                                                                                                                                                                                                                                                                                                                                                                  |                         | Sechedule Bell (ที่ตัวเครื่อง)                                  |
| Power DC5V1A  Language English,Thai  Size 170(L)*120(W)*35(H) MM                                                                                                                                                                                                                                                                                                                                                                                                                                                                                                                                                                                        | Operating Environment   | Operating Temp:-10°C ~ +60°C,                                   |
| Language English,Thai Size 170(L)*120(W)*35(H) MM                                                                                                                                                                                                                                                                                                                                                                                                                                                                                                                                                                                                       |                         | Humidity(RH):20%~80%                                            |
| Size 170(L)*120(W)*35(H) MM                                                                                                                                                                                                                                                                                                                                                                                                                                                                                                                                                                                                                             | Power                   | DC5V1A                                                          |
|                                                                                                                                                                                                                                                                                                                                                                                                                                                                                                                                                                                                                                                         | Language                | English,Thai                                                    |
| Optional Features Mifare Card(Option)                                                                                                                                                                                                                                                                                                                                                                                                                                                                                                                                                                                                                   | Size                    | 170(L)*120(W)*35(H) MM                                          |
|                                                                                                                                                                                                                                                                                                                                                                                                                                                                                                                                                                                                                                                         | Optional Features       | Mifare Card(Option)                                             |