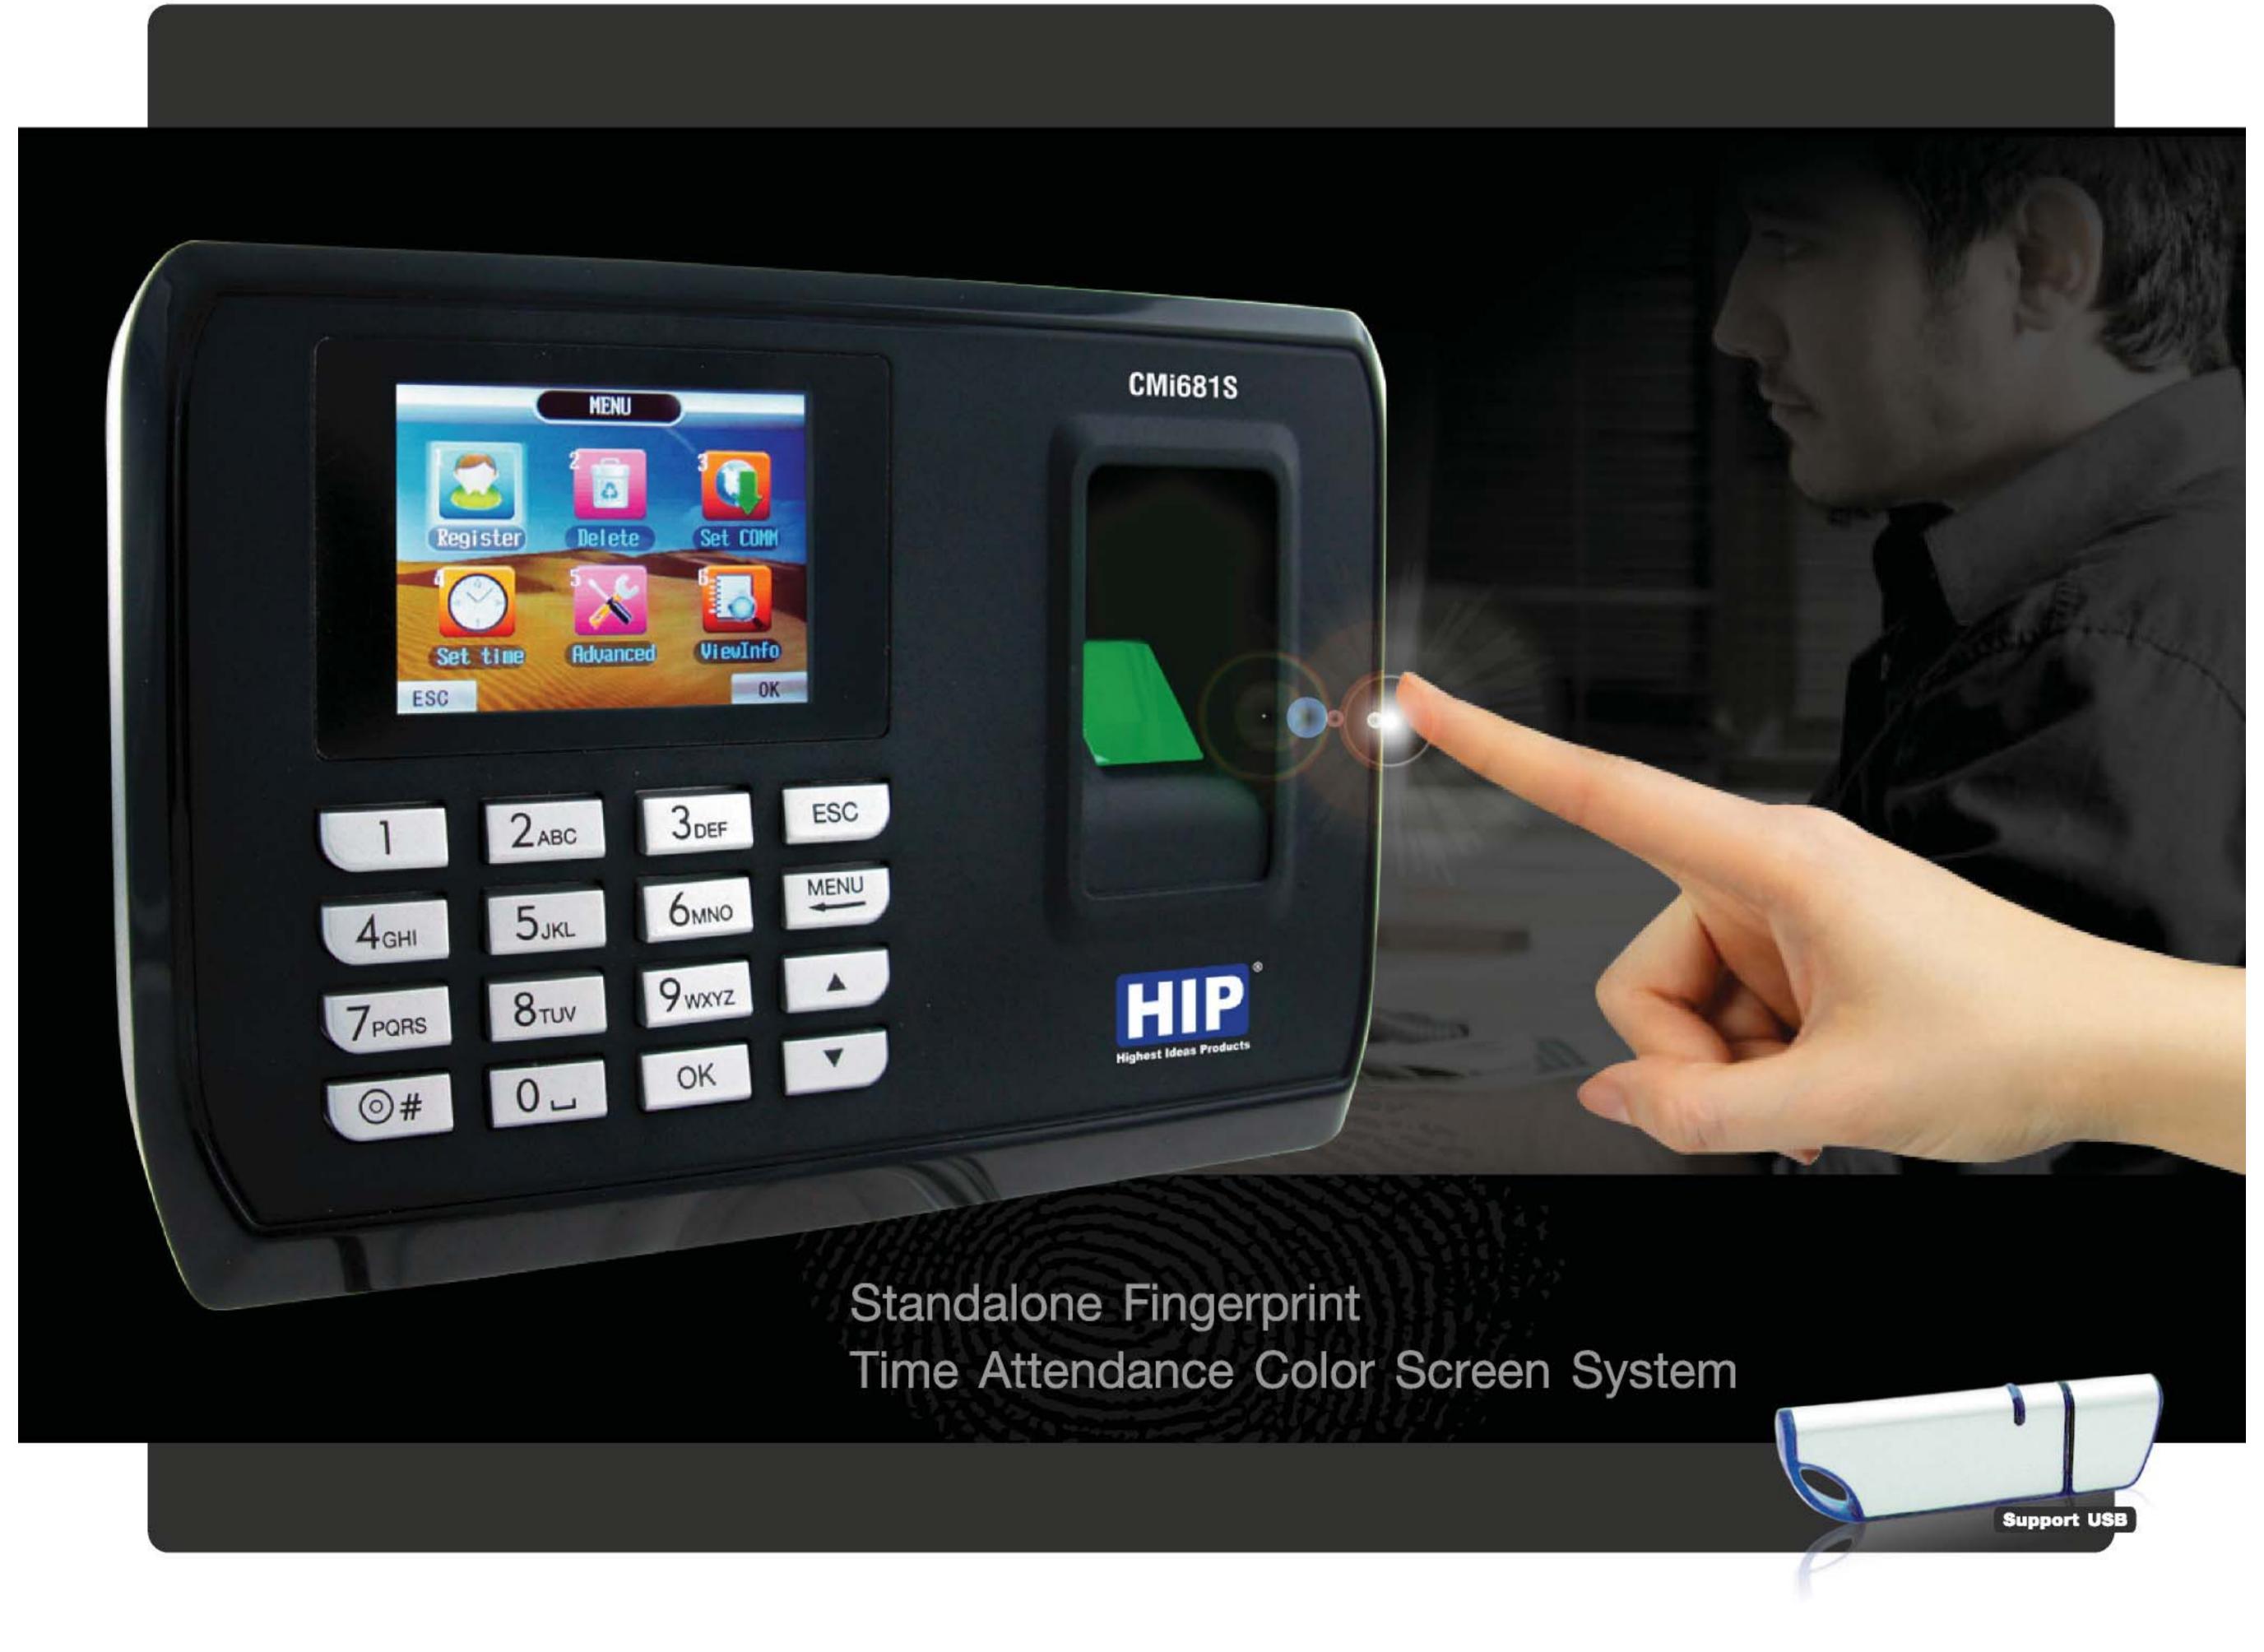

MODEL:

## CMi681S

- 2.8" TFT Graphic Interface
- 6,000 Fingerprint(6,000 ID card)
- 160,000 Record
- Fingerprint/Card/Password/Fingerprint+Card/Fingerprint+Password
- TCP/IP,USB,U disk download
- ID Card
- Access control (downu power)
- Battery back up (working 2 hours)

## Standalone Fingerprint Time Attendance Color Screen System